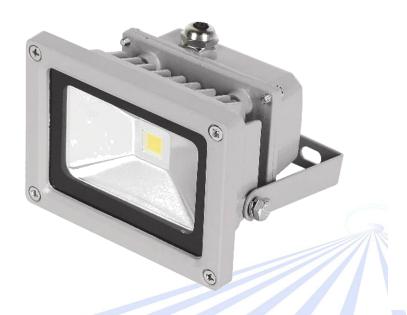

### **SLED FL 20B LED Flood Lighting**

### **PECIFACATION**

**LED Flood Lighting** 

|                   | <u> </u>                    |
|-------------------|-----------------------------|
| LED type          | COB                         |
| Power (W)         | 20W                         |
| Dimension         | 180*140*95mm                |
| Color index (CRI) | ≥75Ra                       |
| Efficacy (Im/W)   | 8500lm/W                    |
| Decline           | <3% within 3000Hrs          |
| Life time (Hrs)   | ≥50,000H                    |
| Humidity          | 5 to 95% R.H.               |
| Work temperature  | -20 <b>~</b> +65°C          |
| Power factor (PF) | ≥0.95                       |
| Certificate       | UL CE FCC RoHS SAA          |
| Materials         | Aluminium alloy die casting |

## **Appearance parameters of Led Flood Lighting**

Lamp Body Material: Aluminum Color of lamp shell: Gray